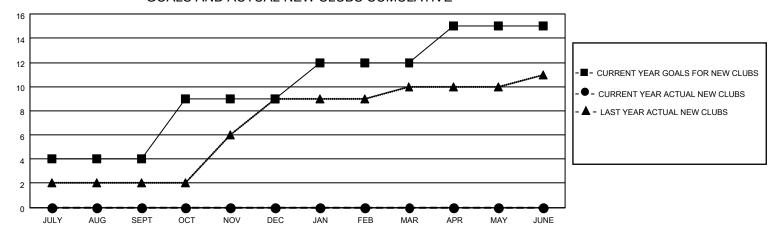

## MONTHLY MEMBERSHIP PROGRESS REPORT

LOCATION INDIA District 318 E Results as of: 8/31/2021

| Clubs RESULTS FOR 2021-2022 |   |   |   | Members RESULTS FOR 2021-2022 |     |    |    |
|-----------------------------|---|---|---|-------------------------------|-----|----|----|
|                             |   |   |   |                               |     |    |    |
| JULY/AUG/SEPT               | 4 | 0 | 0 | JULY/AUG/SEPT                 | 250 | 86 | 79 |
| OCT/NOV/DEC                 | 5 | 0 | 0 | OCT/NOV/DEC                   | 250 | 0  | 0  |
| JAN/FEB/MAR                 | 3 | 0 | 0 | JAN/FEB/MAR                   | 200 | 0  | 0  |
| APR/MAY/JUNE                | 3 | 0 | 0 | APR/MAY/JUNE                  | 100 | 0  | 0  |