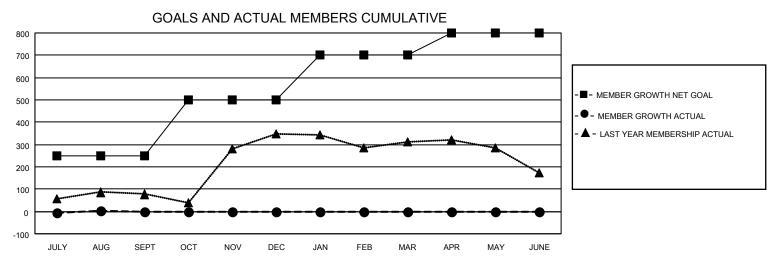

## MONTHLY MEMBERSHIP PROGRESS REPORT

LOCATION INDIA District 318 E Results as of: 8/31/2021

| Clubs RESULTS FOR 2021-2022 |   |   |   | Members RESULTS FOR 2021-2022 |     |    |    |
|-----------------------------|---|---|---|-------------------------------|-----|----|----|
|                             |   |   |   |                               |     |    |    |
| JULY/AUG/SEPT               | 4 | 0 | 0 | JULY/AUG/SEPT                 | 250 | 86 | 79 |
| OCT/NOV/DEC                 | 5 | 0 | 0 | OCT/NOV/DEC                   | 250 | 0  | 0  |
| JAN/FEB/MAR                 | 3 | 0 | 0 | JAN/FEB/MAR                   | 200 | 0  | 0  |
| APR/MAY/JUNE                | 3 | 0 | 0 | APR/MAY/JUNE                  | 100 | 0  | 0  |